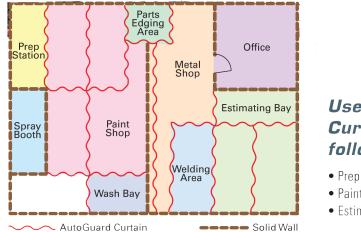

Paint Booths

---- Solid Wall

## Use Auto-Guard<sup>™</sup> Curtain Walls for the following applications:

- Prep Stations
- Wash Bays
- Welding Areas
- Estimating Bays Grinding & Sanding Areas

| Part #<br>WC SST 08<br>WC SST 09 |
|----------------------------------|
| WC SST 09                        |
|                                  |
| WC SST 10                        |
| WC SS T 11                       |
| WC SST 12                        |
| WC SST 13                        |
| WC SST 14                        |
|                                  |