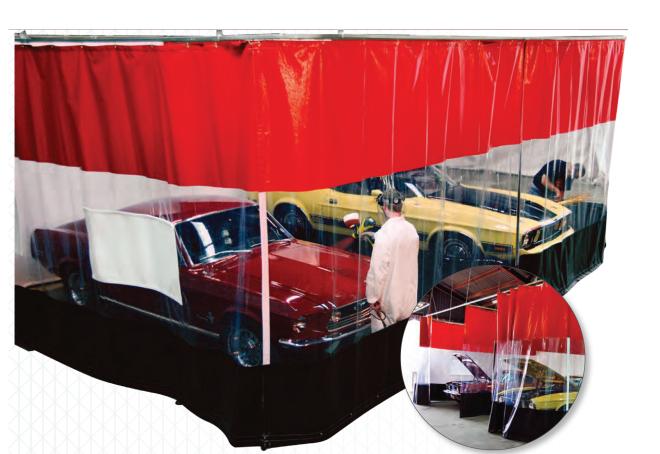

# AUTO GUARD CURTAIN WALL

Design your Auto-Guard <sup>™</sup> Curtain System in almost any configuration