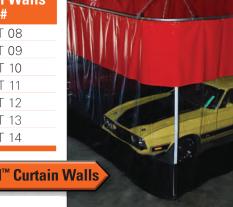

# Auto-Guard<sup>™</sup> Product Lines

| AutoGua<br>Height | rd <sup>™</sup> Curtain Walls<br>Part # | IN          |
|-------------------|-----------------------------------------|-------------|
| 8'                | AG SST 08                               |             |
| 9′                | AG SST 09                               | b.,         |
| 10′               | AG SST 10                               | <b>H</b> () |
| 11′               | AG SST 11                               |             |
| 12′               | AG SST 12                               | T41 -       |
| 13′               | AG SST 13                               | 1 22        |
| 14′               | AG SST 14                               |             |
| 1                 |                                         |             |
|                   | AutoGuard <sup>™</sup> Curtain          | Wall        |