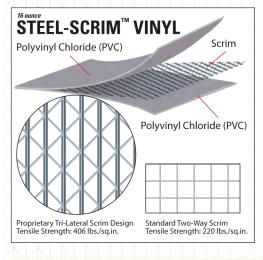

### **Benefits of Steel Guard's** Auto-Guard<sup>™</sup> Curtain Walls:

- The only Auto-Body Curtains on the market with Steel Scrim's Tri-lateral scrim design for superior strength and durability
- Curtains meet the strictest codes for flame resistance: CFM, NFPA-701(required for limited finishing stations) and ASTM E-84 Class 1
- Resistant to mildew, harmful chemicals, and UV rays
- Protection from heat up to 200 degrees
- Cold crack resistance to 20 degrees
- Easy Order Placement Expert trained sales and customer service staff
- Quick Shipping On stock and custom made sizes