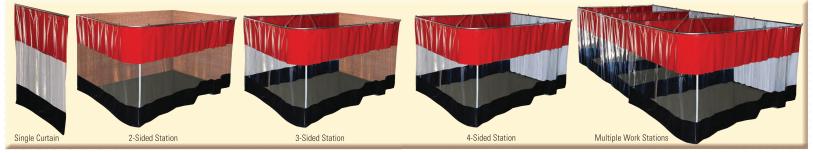

| IN          |
|-------------------|-----------------------------------------|-------------|
| 8'                | AG SST 08                               |             |
| 9′                | AG SST 09                               | b.,         |
| 10′               | AG SST 10                               | <b>H</b> () |
| 11′               | AG SST 11                               |             |
| 12′               | AG SST 12                               | T41 -       |
| 13′               | AG SST 13                               | 1 22        |
| 14′               | AG SST 14                               |             |
| 1                 |                                         |             |
|                   | AutoGuard <sup>™</sup> Curtain          | Wall        |





Design your Auto-Guard <sup>™</sup> Curtain System in almost any configuration

## Use Auto-Guard<sup>™</sup> Curtain Walls for the following applications:

- Prep Stations
- Wash Bays
- Welding Areas
- Estimating Bays Grinding & Sanding Areas

| Part #<br>WC SST 08<br>WC SST 09 |
|----------------------------------|
| WC SST 09                        |
|                                  |
| WC SST 10                        |
| WC SS T 11                       |
| WC SST 12                        |
| WC SST 13                        |
| WC SST 14                        |
|                                  |