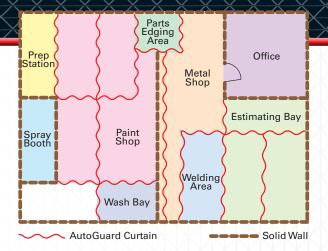

## Use Auto-Guard™ Curtain Walls for the following applications:

- Prep Stations
- Wash Bays
- Paint Booths
- Welding Areas
- Estimating Bays Grinding & Sanding Areas