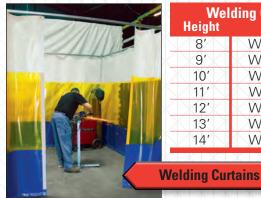

### Auto-Guard™ Product Lines

| Welding Curtains<br>Height Part# |           |
|----------------------------------|-----------|
| 8'                               | WC SST 08 |
| 9'                               | WC SST 09 |
| 10'                              | WC SST 10 |
| 11'                              | WC SST 11 |
| 12'                              | WC SST 12 |
| 13′                              | WC SST 13 |
| 14'                              | WC SST 14 |
|                                  |           |