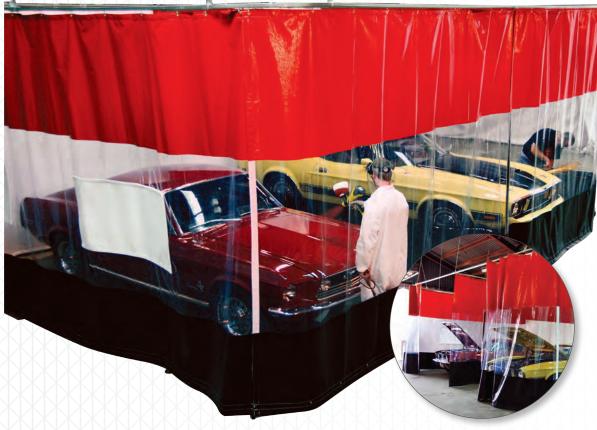

Design your Auto-Guard™ Curtain System in almost any configuration

## Use Auto-Guard™ Curtain Walls for the following applications:

- Prep Stations
- Wash Bays
- Paint Booths
- Welding Areas
- Estimating Bays Grinding & Sanding Areas