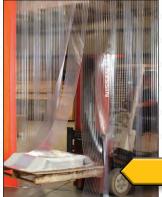

| St<br>Overlap      | rip Curtains<br>Part # |  |
|--------------------|------------------------|--|
| 8"WldTh080 g Ag e  |                        |  |
| 50%                | ScC.08.08.50           |  |
| 100%               | ScC.08.08.100          |  |
| 12"WldTh120 g Ag e |                        |  |
| 50%                | ScC.12.12.50           |  |
| 100%               | ScC.12.12.100          |  |
| 16"WldTh160 g Ag e |                        |  |
| 50%                | ScC.16.16.50           |  |
| 100%               | ScC.16.16.100          |  |
|                    |                        |  |

**Strip Curtains** 

Standard Accessories

#2 Toothed Grommets

Hook and loop Velcro attachments

Zinc plated chain in hem

**Optional Weld-View** Transparent Materials

Yellow - Lightest, ideal when dim lighting obstructs work