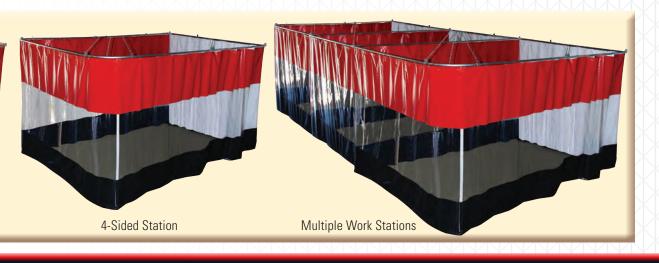

Design your Auto-Guard™ Curtain System in almost any configuration

## Use Auto-Guard™ Curtain Walls for the following applications:

- Prep Stations
- Wash Bays
- Paint Booths
- Welding Areas
- Estimating Bays Grinding & Sanding Areas