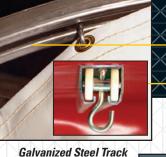

----------------|
| 3' x 4'       | WB L 3x4                   |
| 6' x 6'       | WB L 6x6                   |
| Custom        | WB L Custom                |





| St<br>Overlap      | rip Curtains<br>Part # |  |
|--------------------|------------------------|--|
| 8"WldTh080 g Ag e  |                        |  |
| 50%                | ScC.08.08.50           |  |
| 100%               | ScC.08.08.100          |  |
| 12"WldTh120 g Ag e |                        |  |
| 50%                | ScC.12.12.50           |  |
| 100%               | ScC.12.12.100          |  |
| 16"WldTh160 g Ag e |                        |  |
| 50%                | ScC.16.16.50           |  |
| 100%               | ScC.16.16.100          |  |
|                    |                        |  |

**Strip Curtains** 







Standard Accessories





#2 Toothed Grommets



Hook and loop Velcro attachments



Zinc plated chain in hem



**Optional Weld-View** Transparent Materials

Yellow - Lightest, ideal when dim lighting obstructs work

Orange - Medium, blocks most ultraviolet radiation

Blue - Medium-High, blocks most ultraviolet radiation

Shade 8 - Darkest, provides excellent protection against very bright welding with minimal visibility









PRODUCT OPTIONS AND SPECIFICATIONS

### Add-On Accessories

### NEW

### Auto-Guard™ Filter Panels

Easily filter in clean, dust free air into your paint booth operation.



### Floor Sweep Panels

Keep dust, wash spray, paint, and chemicals, sealed in your work area.



### Floor Mount D-Ring **Attachments**

Keep your curtain securely mounted to the floor f