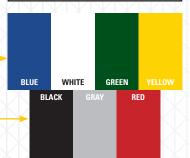

### **Optional Color Schemes**

Design colorful curtain combinations by choosing the top, middle, and bottom color scheme of your choice.