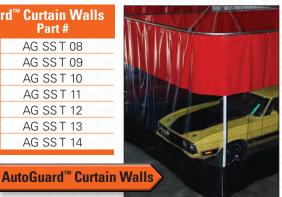

Design your Auto-Guard™ Curtain System in almost any configuration

## Use Auto-Guard™ Curtain Walls for the following applications:

- Prep Stations
- Wash Bays
- Paint Booths
- Welding Areas
- Estimating Bays Grinding & Sanding Areas