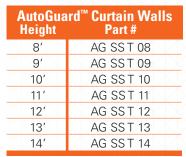

### Auto-Guard™ Product Lines

| Welding Curtains<br>Height Part# |           |
|----------------------------------|-----------|
| 8'                               | WC SST 08 |
| 9'                               | WC SST 09 |
| 10'                              | WC SST 10 |
| 11'                              | WC SST 11 |
| 12'                              | WC SST 12 |
| 13′                              | WC SST 13 |
| 14'                              | WC SST 14 |
|                                  |           |