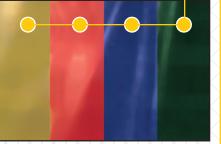

### **Optional Color Schemes**

Design colorful curtain combinations by choosing the top, middle, and bottom color scheme of your choice.