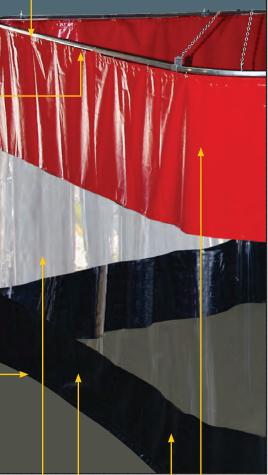

**Strip Curtains** 

Standard Accessories

#2 Toothed Grommets

Hook and loop Velcro attachments

Zinc plated chain in hem

**Optional Weld-View** Transparent Materials

Yellow - Lightest, ideal when dim lighting obstructs work

Orange - Medium, blocks most ultraviolet radiation

Blue - Medium-High, blocks most ultraviolet radiation

Shade 8 - Darkest, provides excellent protection against very bright welding with minimal visibility