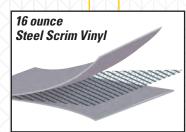

# Proprietary Tri-Lateral Scrim Design Tensile Strength: 406 lbs./sq.in. STEEL-SCRIM VINYL Polyvinyl Chloride (PVC) Polyvinyl Chloride (PVC) Scrim Polyvinyl Chloride (PVC) Standard Two-Way Scrim Tensile Strength: 220 lbs./sq.in.