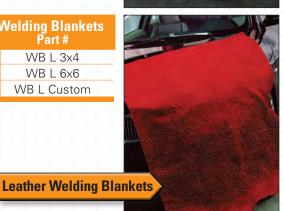

| Leather Sizes | Welding Blankets<br>Part # |
|---------------|----------------------------|
| 3' x 4'       | WB L 3x4                   |
| 6' x 6'       | WB L 6x6                   |
| Custom        | WB L Custom                |