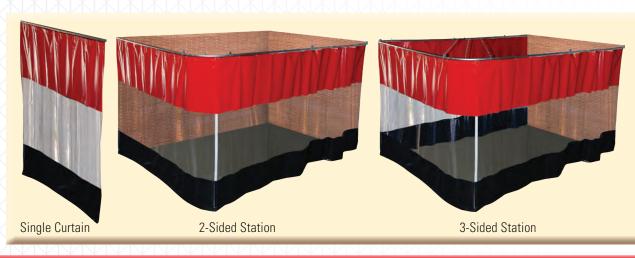

STEEL-SCRIM VINYL Polyvinyl Chloride (PVC) Polyvinyl Chloride (PVC) Scrim Polyvinyl Chloride (PVC) Standard Two-Way Scrim Tensile Strength: 220 lbs./sq.in.

### Benefits of Steel Guard's Auto-Guard™ Curtain Walls:

- The only Auto-Body Curtains on the market with Steel Scrim's Tri-lateral scrim design for superior strength and durability
- Curtains meet the strictest codes for flame resistance: CFM, NFPA-701(required for limited finishing stations) and ASTM E-84 Class 1
- · Resistant to mildew, harmful chemicals, and UV rays
- · Protection from heat up to 200 degrees
- Cold crack resistance to 20 degrees
- Easy Order Placement Expert trained sales and customer service staff
- Quick Shipping On stock and custom made sizes

Design your Auto-Guard™ Curtain System in almost any configuration





## Use Auto-Guard™ Curtain Walls for the following applications:

- Prep Stations
- Wash Bays
- Paint Booths
- Welding Areas
- Estimating Bays Grinding & Sanding Areas

### Auto-Guard™ Product Lines







| Welding Curtains<br>Height Part# |           |
|----------------------------------|-----------|
| 8'                               | WC SST 08 |
| 9'                               | WC SST 09 |
| 10'                              | WC SST 10 |
| 11'                              | WC SST 11 |
| 12'                              | WC SST 12 |
| 13′                              | WC SST 13 |
| 14'                              | WC SST 14 |
|                                  |           |

| Leather Sizes | Welding Blankets<br>Part # |
|---------------|----------------------------|
| 3'